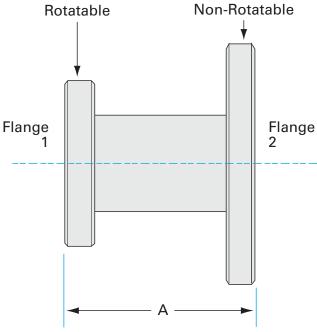

## AN-133-ASA-6

| Parameters        | Specifications                     |
|-------------------|------------------------------------|
| Flange 1          | DN 16 CF (1.33" OD)                |
| Adapter Type      | Straight Adapter                   |
| Flange 2          | DN 2 (6" OD)                       |
| Material          | 304 stainless                      |
| Tube OD           | 3/4"                               |
| Port Length       | 5.00"                              |
| Vacuum Range      | 1 · 10 <sup>-8</sup> mbar to 1 bar |
| Temperature Range | -20 °C to 150 °C                   |
| Weight            | 3.9 lbs                            |

Dimensions (in inches)
Dim A 5.00"

www.n-c.com Part number: AN-133-ASA-6 NC0721A Page 2