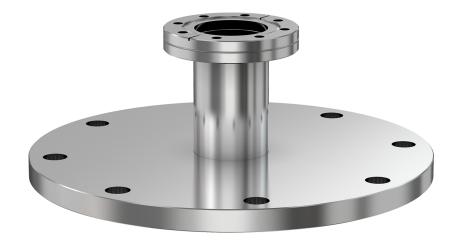

# CF to ASA straight adapter nipple 1.33" OD CF to 6" OD ASA straight adapter nipple

Part number: AN-133-ASA-6

#### CF to ASA straight adapter nipple 1.33" OD CF to 6" OD ASA straight adapter nipple

- Enables easy joining of two different flanges or fittings
- Most popular types & combinations listed
- Contact us at 800-824-4166 if you can't find exactly what you need

## AN-133-ASA-6

| Parameters        | Specifications                     |
|-------------------|------------------------------------|
| Flange 1          | DN 16 CF (1.33" OD)                |
| Adapter Type      | Straight Adapter                   |
| Flange 2          | DN 2 (6" OD)                       |
| Material          | 304 stainless                      |
| Tube OD           | 3/4"                               |
| Port Length       | 5.00"                              |
| Vacuum Range      | 1 · 10 <sup>-8</sup> mbar to 1 bar |
| Temperature Range | -20 °C to 150 °C                   |
| Weight            | 3.9 lbs                            |