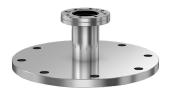

# CF to ASA straight adapter nipple 1.33" OD CF to 6" OD ASA straight adapter nipple

Part number: AN-133-ASA-6

#### CF to ASA straight adapter nipple 1.33" OD CF to 6" OD ASA straight adapter nipple

- Enables easy joining of two different flanges or fittings
- Most popular types & combinations listed
- Contact us at 800-824-4166 if you can't find exactly what you need

## AN-133-ASA-6

| Parameters        | Specifications                     |
|-------------------|------------------------------------|
| Flange 1          | DN 16 CF (1.33" OD)                |
| Adapter Type      | Straight Adapter                   |
| Flange 2          | DN 2 (6" OD)                       |
| Material          | 304 stainless                      |
| Tube OD           | 3/4"                               |
| Port Length       | 5.00"                              |
| Vacuum Range      | 1 · 10 <sup>-8</sup> mbar to 1 bar |
| Temperature Range | -20 °C to 150 °C                   |
| Weight            | 3.9 lbs                            |